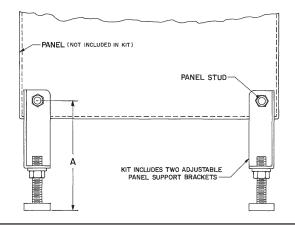

## Pan Support Kit

| CAT. NO. | USED ON                                                             | 'A' (Adjustment<br>Range)                                                             |
|----------|---------------------------------------------------------------------|---------------------------------------------------------------------------------------|
| A-APS3   | Single Door NEMA 12, NEMA 4, Etc.<br>Two Door NEMA 12, NEMA 4, Etc. | 2 1/4 3"                                                                              |
| A-APS9   | Multi-Door and Free Standing<br>Enclosures                          | $8\frac{\frac{1}{8}}{8} - \dots - 9\frac{3}{8}$ $4\frac{1}{8} - \dots - 5\frac{3}{8}$ |