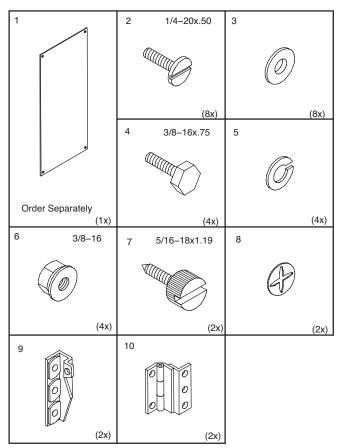

## **INSTALLATION STEPS**

<u>Step 1</u> – Swing panel may be hinged on any side. Determine mounting position desired and drill eight .312 (8mm) diameter holes as shown on page 6.

<u>Step 2</u> – Mount hinges and securing brackets using pan head screws with nylon washers under the screw heads. In order to meet NEMA 4 and NEMA 12 standards, nylon washers must be used.

<u>Step 3</u> – Mount swing panel to hinges with 3/8" hex head bolts, lockwashers, and hex nuts. Adjust panel until panel swings freely through the door opening.

<u>Step 4</u> – Captivate thumb screws to panel using retaining rings provided.

<u>Step 5</u> - On larger enclosures or with heavy panel loading, be sure to drill two holes in swing panel and install two bolts per hinge as shown.

1.656 (42MM) MIN. FOR BULLETIN A1SM.A1M.A1L (A42N3009 AND LARGER). (A42NOJUB AND LANGER).
1.656 (42MM) MIN. FOR BULLETIN A4,
A12, A13, & A15.
1.562 (40MM) MIN. FOR BULLETIN A3LO,A3M,ADSM
STYLE "HCLO" (A16R166HCLO AND LARGER).
1.250 (32MM) MIN. FOR BULLETIN A52. Ø.312 (8mm)-(4X BOTH SIDES). 2.25 57 mm 2.25 3.63 57 mm 92 mm 3.63 5.00 92 mm 127 mm 5.00 127 mm USE OPTIONAL MIDDLE & INSIDE HOLES FOR MOUNTING ON THE LATCH SIDE OF BULLETIN A-3 STYLE "HCLO".