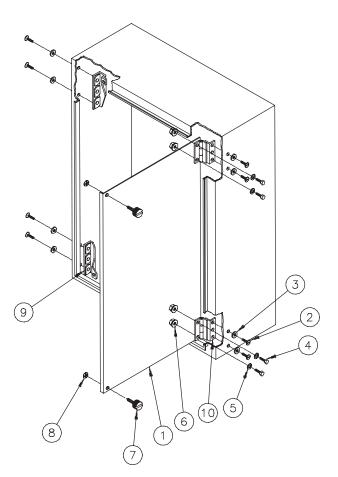

## **INSTALLATION STEPS**

<u>Step 1</u> – Swing panel may be hinged on any side. Determine mounting position desired and drill eight .312 (8mm) diameter holes as shown on page 6.

<u>Step 2</u> – Mount hinges and securing brackets using pan head screws with nylon washers under the screw heads. In order to meet NEMA 4 and NEMA 12 standards, nylon washers must be used.

<u>Step 3</u> – Mount swing panel to hinges with 3/8" hex head bolts, lockwashers, and hex nuts. Adjust panel until panel swings freely through the door opening.

<u>Step 4</u> – Captivate thumb screws to panel using retaining rings provided.

<u>Step 5</u> - On larger enclosures or with heavy panel loading, be sure to drill two holes in swing panel and install two bolts per hinge as shown.

1.656 (42MM) MIN. FOR BULLETIN A1SM.A1M.A1L (A42N3009 AND LARGER). (A42NOJUB AND LANGER).
1.656 (42MM) MIN. FOR BULLETIN A4,
A12, A13, & A15.
1.562 (40MM) MIN. FOR BULLETIN A3LO,A3M,ADSM
STYLE "HCLO" (A16R166HCLO AND LARGER).
1.250 (32MM) MIN. FOR BULLETIN A52. Ø.312 (8mm)-(4X BOTH SIDES). 2.25 57 mm 2.25 3.63 57 mm 92 mm 3.63 5.00 92 mm 127 mm 5.00 127 mm USE OPTIONAL MIDDLE & INSIDE HOLES FOR MOUNTING ON THE LATCH SIDE OF BULLETIN A-3 STYLE "HCLO".