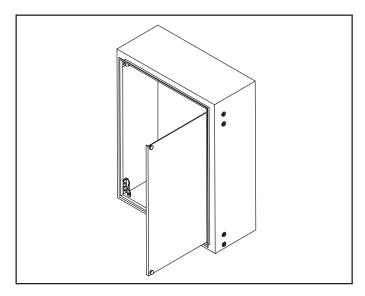

## NEMA Swing-Out Panel Kit

## **INSTALLATION STEPS**

<u>Step 1</u> – Swing panel may be hinged on any side. Determine mounting position desired and drill eight .312 (8mm) diameter holes as shown on page 6.

<u>Step 2</u> – Mount hinges and securing brackets using pan head screws with nylon washers under the screw heads. In order to meet NEMA 4 and NEMA 12 standards, nylon washers must be used.