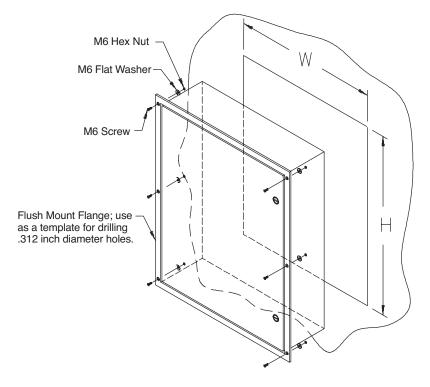

## **Flush Mount Enclosures**

- **Step 1:** Cut hole in surface for mounting enclosure (see table for dimensions).
- Step 2: Drill four (or six) .312 inch diameter holes in mounting surface. Use enclosure as the template to determine number of holes required and drilling locations.
- <u>Step 3:</u> Fasten flush mount enclosure to mounting surface using M6 screws, flat washers, and hex nuts as shown.

| Catalog No. | H ± .25 | W ± .25 |
|-------------|---------|---------|
| C-FM12126   | 12.94   | 12.94   |
| C-FM16126   | 16.94   | 12.94   |
| C-FM20166   | 20.94   | 16.94   |
| C-FM20206   | 20.94   | 20.94   |
| C-FM24208   | 24.94   | 20.94   |
| C-FM24248   | 24.94   | 24.94   |
| C-FM30248   | 30.94   | 24.94   |